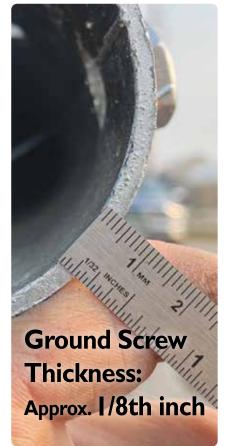

### **Specifications**

[Ground Screw Specs & Installation Drive Head Torque]

Installing Ground Screw with Skid Steer mounted drive head.

Gauges represent torque of screw being installed.