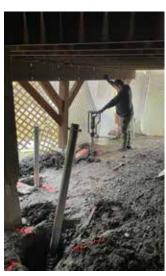

### **Specifications**

[Ground Screw Specs & Installation Drive Head Torque]

Installing Ground Screw with Skid Steer mounted drive head.

Gauges represent torque of screw being installed.