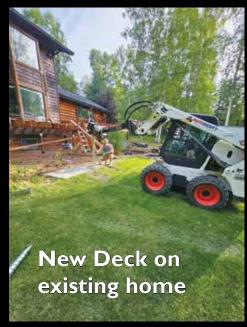

minutes and are ready to build on immediately!



Ground Screws work in difficult soils and stand the test of time. They install in minutes and are ready to build on immediately!

# Do it right the first time! Invest in support that will last.

Excellent load bearing capabilities and resists frost heaving!





Pull test being performed on installed ground screw





### Remote Build:

### We can go where others can't!



Installing ground screws on an incredibly steep slope with electric drive head in a location inaccesible to skid steers or excavators.

Grounds screws installed with brackets - ready to build on immediately!

See next page for project progress.



### Dream cabin with a beautiful view made possible by AutoScott Services!



### Making your construction project possible!







### Examples of completed projects



Heavy Equipment Outdoor Racks

#### Come to us first for

Homes Cabins • Sheds **Greenhouses** Fences • Racks Signs • Mailboxes **Garages • Shops Decks • Porches** and more!



Greenhouse Foundation



Mailbox





Carport Addition



Shipping Container with Carport



New support for deck by the river



Helical Piers save a beautiful cabin!

## scan QR CODE to visit our WEBSITE!







Call or Text (907)687-5130 autoscottservices.com