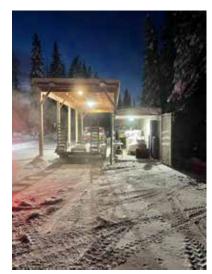

ies and resists frost heaving!





Pull test being performed on installed ground screw





### Remote Build:

### We can go where others can't!



Installing ground screws on an incredibly steep slope with electric drive head in a location inaccesible to skid steers or excavators.

Grounds screws installed with brackets - ready to build on immediately!

See next page for project progress.



### Dream cabin with a beautiful view made possible by AutoScott Services!



### Making your construction project possible!







### Examples of completed projects



Heavy Equipment Outdoor Racks

#### Come to us first for

Homes Cabins • Sheds **Greenhouses** Fences • Racks Signs • Mailboxes **Garages • Shops Decks • Porches** and more!



Greenhouse Foundation



Mailbox





Carport Addition



Shipping Container with Carport



New support for deck by the river



Helical Piers save a beautiful cabin!

## scan QR CODE to visit our WEBSITE!







Call or Text (907)687-5130 autoscottservices.com