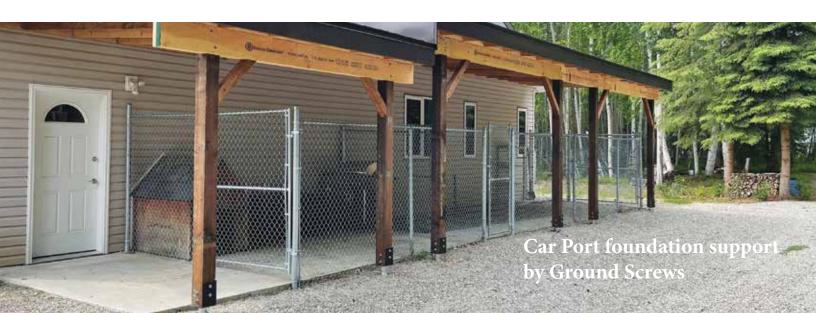

## **Ground Screw**For lighter duty projects!

Your imagination is the limit with these versatile supports that are perfect for small cabins, sheds, greenhouses, decks, car ports, mail boxes, and temporary structures. One of our specialties is providing support in poor soils and in places that most excavators and skid steers can't access.

Ground Screws work in difficult soils and stand the test of time. They install in minutes and are ready to build on immediately!