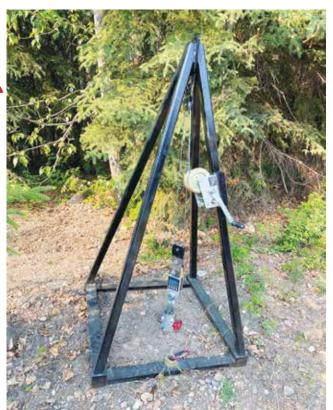

### **Specifications**

[Ground Screw Specs & Installation Drive Head Torque]

Installing Ground Screw with Skid Steer mounted drive head.

Gauges represent torque of screw being installed.