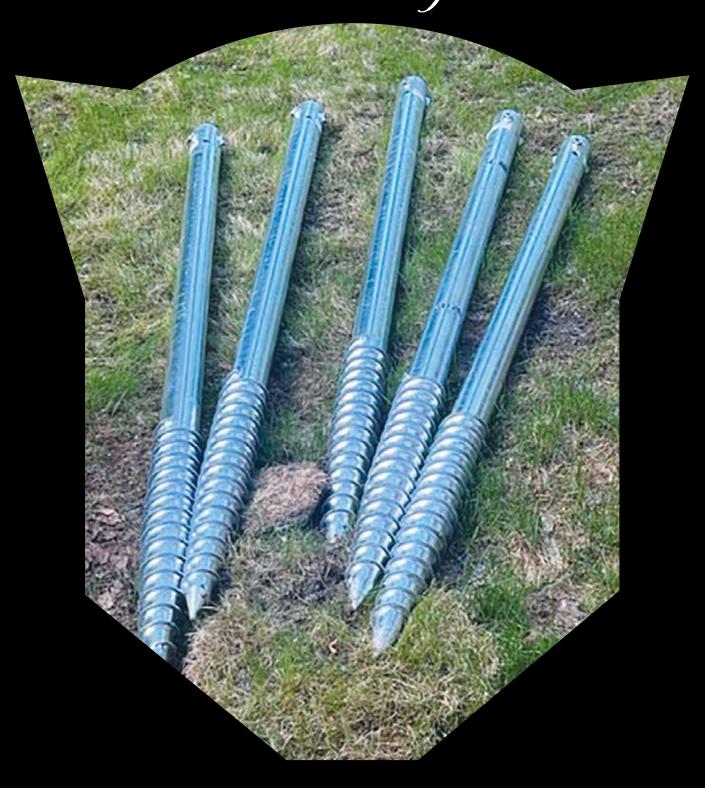

## **Ground Screw**For lighter duty projects!

Your imagination is the limit with these versatile supports that are perfect for small cabins, sheds, greenhouses, decks, car ports, mail boxes, and temporary structures. One of our specialties is providing support in poor soils and in places that most excavators and skid steers can't access.