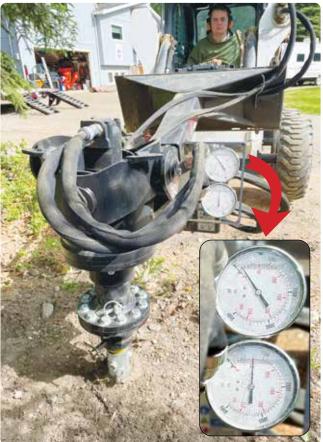

### **Specifications**

[Ground Screw Specs & Installation Drive Head Torque]

Installing Ground Screw with Skid Steer mounted drive head.

Gauges represent torque of screw being installed.