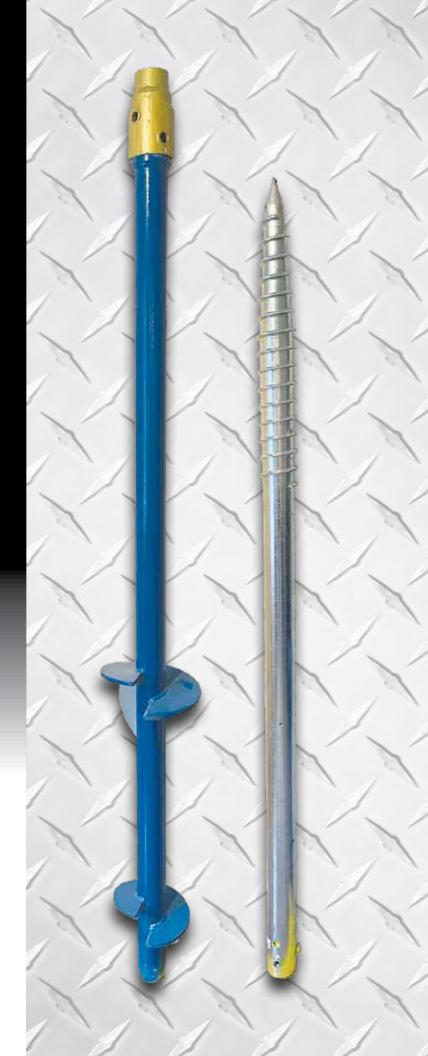

## **Ground Screw**For lighter duty projects!

Your imagination is the limit with these versatile supports that are perfect for small cabins, sheds, greenhouses, decks, car ports, mail boxes, and temporary structures. One of our specialties is providing support in poor soils and in places that most excavators and skid steers can't access.

### Helical Pier

For larger, load-bearing applications

Strong, long-lasting support for your commercial and residential projects, including homes, shops, garages and large cabins.