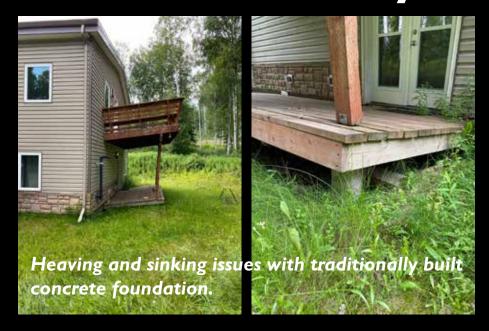

### Don't let this be you!

Concrete piers or sonotubes may be inexpensive, but not always the best choice for all projects and may not last in Alaska's harsh environment. Traditional concrete piers are time-consuming to install and take time to cure. In contrast, Ground Screws install in minutes and are ready to build on immediately!