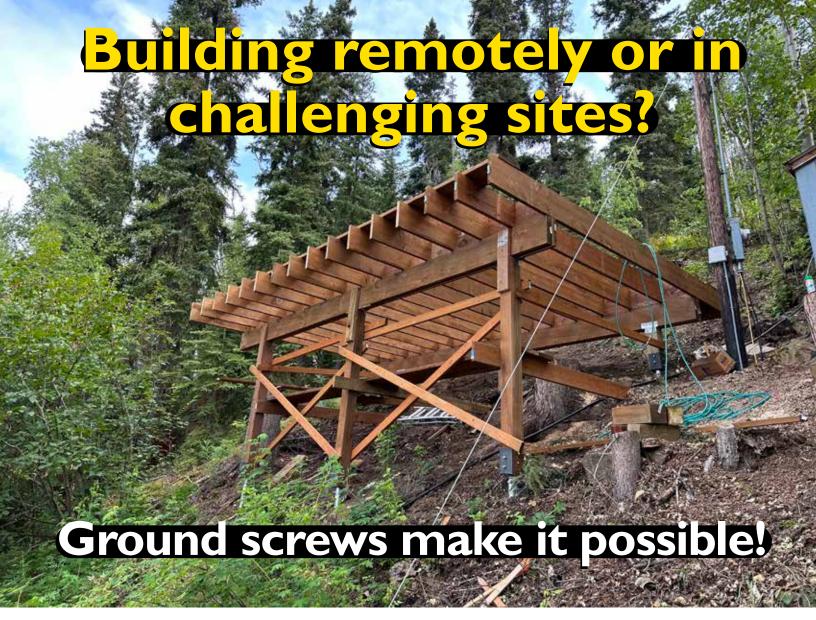

### Remote Build:

### We can go where others can't!

Installing ground screws on an incredibly steep slope with electric drive head in a location inaccesible to skid steers or excavators.

Grounds screws installed with brackets - ready to build on immediately!

See next page for project progress.