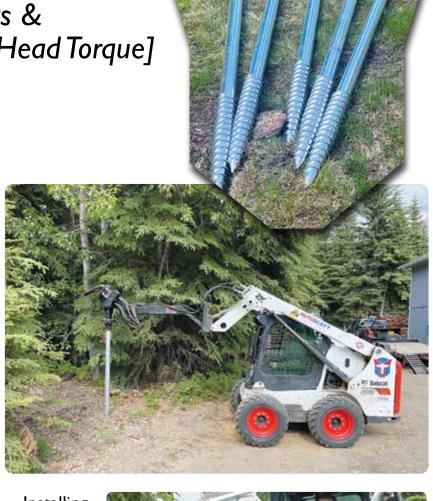

### **Specifications**

[Ground Screw Specs & Installation Drive Head Torque]

Installing Ground Screw with Skid Steer mounted drive head.

Gauges represent torque of screw being installed.