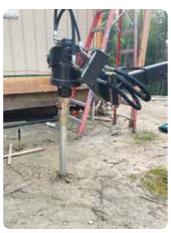

### **Specifications**

[Ground Screw Specs & Installation Drive Head Torque]

Installing Ground Screw with Skid Steer mounted drive head.

Gauges represent torque of screw being installed.