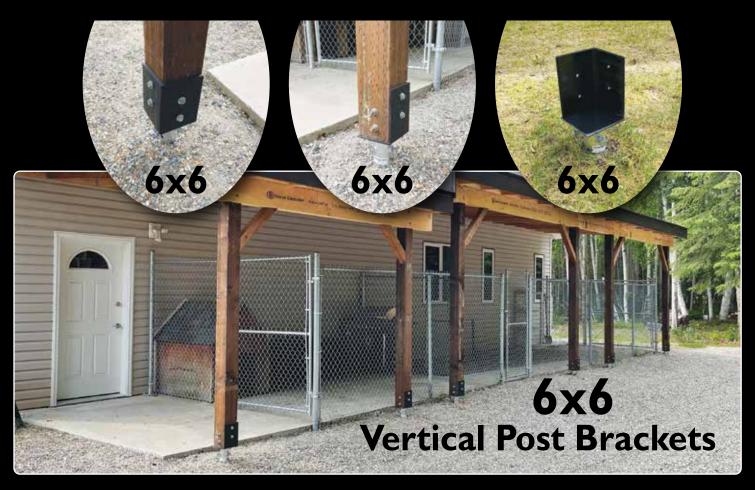

## PROJECT Portfolio



Pier Tech



## Let us show you . . .



what we can do!



## **Ground Screw**For lighter duty projects!

Your imagination is the limit with these versatile supports that are perfect for small cabins, sheds, greenhouses, decks, car ports, mail boxes, and temporary structures. One of our specialties is providing support in poor soils and in places that most excavators and skid steers can't access.

Learn more!

### P<sub>|</sub>er Tech

### Helical Pier

For larger, load-bearing applications

Strong, long-lasting support for your commercial and residential projects, including homes, shops, garages and large cabins.



### **Brackets**

[Supporting Your Project with Strength and Simplicity]





### **Specifications**

[Ground Screw Specs & Installation Drive Head Torque]







Installing Ground Screw with Skid Steer mounted drive head.

Gauges represent torque of screw being installed.





### Don't let this be you!



Concrete piers or sonotubes may be inexpensive, but not always the best choice for all projects and may not last in Alaska's harsh environment. Traditional concrete piers are time-consuming to install and take time to cure. In contrast, Ground Screws install in minutes and are ready to build on immediately!



Ground Screws work in difficult soils and stand the test of time. They install in minutes and are ready to build on immediately!

# Do it right the first time! Invest in support that will last.

Excellent load bearing capabilities and resists frost heavin