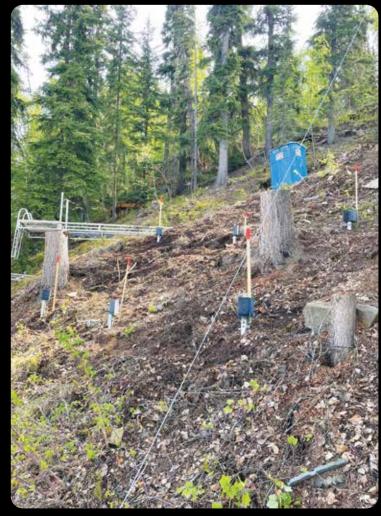

### We can go where others can't!

Installing ground screws on an incredibly steep slope with electric drive head in a location inaccesible to skid steers or excavators.

Grounds screws installed with brackets - ready to build on immediately!

See next page for project progress.