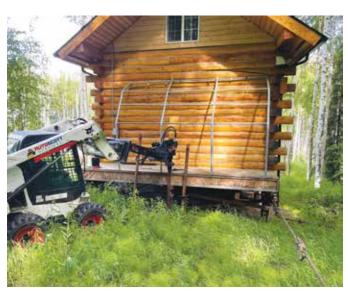

### We can go where others can't!

Installing ground screws on an incredibly steep slope with electric drive head in a location inaccesible to skid steers or excavators.

Grounds screws installed with brackets - ready to build on immediately!