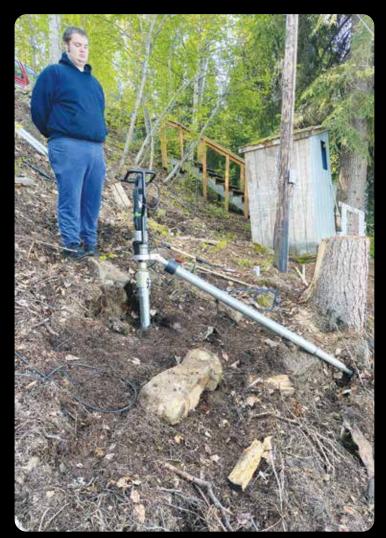

### We can go where others can't!

Installing ground screws on an incredibly steep slope with electric drive head in a location inaccesible to skid steers or excavators.

Grounds screws installed with brackets - ready to build on immediately!

See next page for project progress.