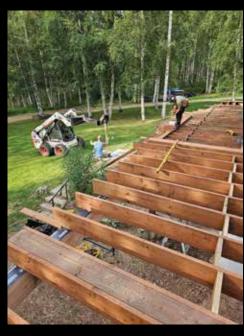

nutes and are ready to build on immediately!



Ground Screws work in difficult soils and stand the test of time. They install in minutes and are ready to build on immediately!

# Do it right the first time! Invest in support that will last.

Excellent load bearing capabilities and resists frost heaving!





Pull test being performed on installed ground screw





### Remote Build:

### We can go where others can't!



Installing ground screws on an incredibly steep slope with electric drive head in a location inaccesible to skid steers or excavators.

Grounds screws installed with brackets - ready to build on immediately!

See next page for project progress.



### Dream cabin with a beautiful view made possible by AutoScott Services!



### Making your construction project possible!







### Examples of completed projects



Heavy Equipment Outdoor Racks

#### Come to us first for

Homes Cabins • Sheds **Greenhouses** Fences • Racks Signs • Mailboxes **Garages • Shops Decks • Porches** and more!



Greenhouse Foundation



Mailbox





Carport Addition



Shipping Container with Carport



New support for deck by the river



Helical Piers save a beautiful cabin!

## scan QR CODE to visit our WEBSITE!







Call or Text (907)687-5130 autoscottservices.com