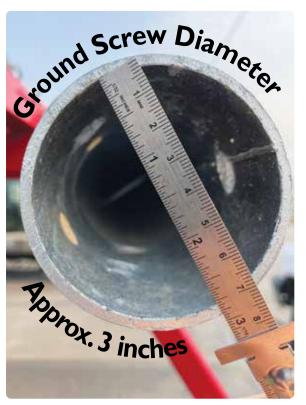

### **Specifications**

[Ground Screw Specs & Installation Drive Head Torque]

Installing Ground Screw with Skid Steer mounted drive head.

Gauges represent torque of screw being installed.