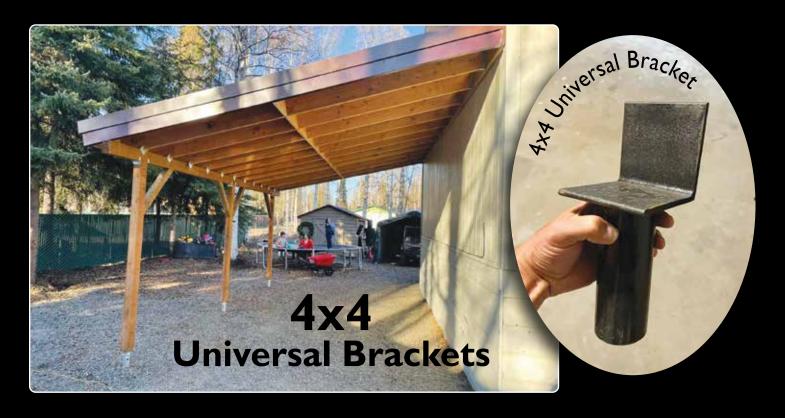

## PROJECT Portfolio



Pier Tech



## Let us show you . . .



what we can do!



## **Ground Screw**For lighter duty projects!

Your imagination is the limit with these versatile supports that are perfect for small cabins, sheds, greenhouses, decks, car ports, mail boxes, and temporary structures. One of our specialties is providing support in poor soils and in places that most excavators and skid steers can't access.

Learn more!

### P<sub>|</sub>er Tech

### Helical Pier

For larger, load-bearing applications

Strong, long-lasting support for your commercial and residential projects, including homes, shops, garages and large cabins.



### **Brackets**

[Supporting Your Project with Strength and Simplicity]





### **Specifications**

[Ground Screw Specs & Installation Drive Head Torque]







Installing Ground Screw with Skid Steer mounted drive head.

Gauges represent torque of screw being installed.





### Don't let this be you!



Concrete piers or sonotubes may be inexpensive, but not always the best choice for all projects and may not last in Alaska's harsh environment. Traditional concrete piers are time-consuming to install and take time to cure. In contrast, Ground Screws install in minutes and are ready to build on immediately!



Ground Screws work in difficult soils and stand the test of time. They install in minutes and are ready to build on immediately!

# Do it right the first time! Invest in support that will last.

Excellent load bearing capabilities and resists frost heav